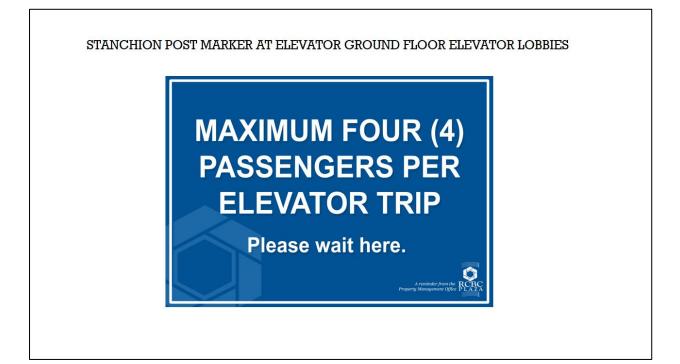

### SECTION 3: ACCESS AND CONDUCT WITHIN BUILDING PREMISES

- 3.1 Number of building entry points are limited to effectively monitor individuals entering the building and to reduce passersby.
  - 3.1.1 Dela Costa and Drop-Off Tower 1 entrance doors shall be open;
  - 3.1.2 Loading dock entrance shall be open for deliveries and contractors;
  - 3.1.3 Buendia entrance doors shall be closed; with the PWD ramp at Buendia side to be used as pedestrian access to the drop-off entrance;
  - 3.1.4 Drop-off Tower II entrance is likewise closed.
- 3.2 Building security personnel are equipped with personal protective equipment and will adhere to social distancing guidelines while providing quality control for enhanced security protocol;
- 3.3 All individuals entering the building must:
  - 3.3.1 Be wearing facemasks no facemask, no entry;
  - 3.3.2 Sanitize shoe soles prior to entry, disinfecting mats are provided at the entrances;
  - 3.3.3 Sanitize hands upon entry, sanitizers are provided at the entrances;
  - 3.3.4 Be subjected to no-contact temperature scan;
    - 3.3.4.1 Any individual with temperature of 37.6°C or greater shall not be allowed entry into the building.
    - 3.3.4.2 Any individual with temperature of 37.5°C, even after a 5-minute rest, shall undergo assessment by the building nurse.

- 3.4 Deliveries by food delivery services and/or online retail stores must be personally received by tenants at the designated pickup point at the drop-off area.
- 3.5 Hand carried mail and parcel by courier delivery services must be received by tenants at the designated pickup point at the Yuchengco Tower / Tower II ground floor lobby. Tenants will be informed of mail and parcel deliveries by the Tower lobby receptionist via telephone call.
- 3.6 The Designated Smoking Area (DSA) at the Courtyard shall be closed until further notice. The DSA at Podium 4 Skylight shall be open, but strict social distancing will be enforced.
- 3.7 Loitering and congregating at the building common areas are strictly prohibited.
- 3.8 Wearing of facemasks within building premises shall be strictly enforced.
  - 3.8.1 Facemasks must be worn at all times and removed only when eating/drinking.
  - 3.8.2 Tenant office heads are urged to enforce wearing of facemasks within their office premises.
- 3.9 Observance of Social Distancing
  - 3.9.1 All building occupants, visitors, and guests must practice social distancing, which entails maintaining a physical distance of 1.2-meter radius space from other individuals.
  - 3.9.2 Floor markings are installed in areas where social distancing must be especially observed, such as queue areas at the entrances, lobby reception area, elevators and elevator lobbies, retail area, common toilets, and the designated smoking area.
  - 3.9.3 Building Roving Guards shall ensure that physical distancing is observed.
  - 3.9.4 Elevator use (passenger and service lifts) shall be limited to 4 passengers per elevator. Floor markings are installed to guide location of passengers.
  - 3.9.5 Escalator passengers must always keep right and stand on every other step of the escalator. Markings are in place to serve as reminder to passengers.
- 3.10 Fitness First Platinum gym will remain closed; while CPR, YIAS, and Chapel use for functions/events are suspended until further notice.
- 3.11 Retail tenants at Podium levels 3 and 4 shall be open for take-out orders only.
  - 3.11.1 Social distancing must be strictly observed by customers in queuing for take-out orders.