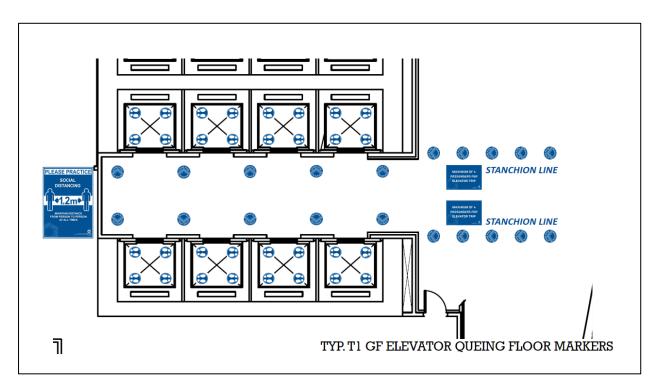

### SECTION 3: ACCESS AND CONDUCT WITHIN BUILDING PREMISES

- 3.1 Number of building entry points are limited to effectively monitor individuals entering the building and to reduce passersby.
  - 3.1.1 Dela Costa and Drop-Off Tower 1 entrance doors shall be open;
  - 3.1.2 Loading dock entrance shall be open for deliveries and contractors;
  - 3.1.3 Buendia entrance doors shall be closed; with the PWD ramp at Buendia side to be used as pedestrian access to the drop-off entrance;
  - 3.1.4 Drop-off Tower II entrance is likewise closed.
- 3.2 Building security personnel are equipped with personal protective equipment and will adhere to social distancing guidelines while providing quality control for enhanced security protocol;
- 3.3 All individuals entering the building must:
  - 3.3.1 Be wearing facemasks no facemask, no entry;
  - 3.3.2 Sanitize shoe soles prior to entry, disinfecting mats are provided at the entrances;
  - 3.3.3 Sanitize hands upon entry, sanitizers are provided at the entrances;
  - 3.3.4 Be subjected to no-contact temperature scan;
    - 3.3.4.1 Any individual with temperature of 37.6°C or greater shall not be allowed entry into the building.
    - 3.3.4.2 Any individual with temperature of 37.5°C, even after a 5-minute rest, shall undergo assessment by the building nurse.

- 3.4 Deliveries by food delivery services and/or online retail stores must be personally received by tenants at the designated pickup point at the drop-off area.
- 3.5 Hand carried mail and parcel by courier delivery services must be received by tenants at the designated pickup point at the Yuchengco Tower / Tower II ground floor lobby. Tenants will be informed of mail and parcel deliveries by the Tower lobby receptionist via telephone call.
- 3.6 The Designated Smoking Area (DSA) at the Courtyard shall be closed until further notice. The DSA at Podium 4 Skylight shall be open, but strict social distancing will be enforced.
- 3.7 Loitering and congregating at the building common areas are strictly prohibited.
- 3.8 Wearing of facemasks within building premises shall be strictly enforced.
  - 3.8.1 Facemasks must be worn at all times and removed only when eating/drinking.
  - 3.8.2 Tenant office heads are urged to enforce wearing of facemasks within their office premises.
- 3.9 Observance of Social Distancing
  - 3.9.1 All building occupants, visitors, and guests must practice social distancing, which entails maintaining a physical distance of 1.2-meter radius space from other individuals.
  - 3.9.2 Floor markings are installed in areas where social distancing must be especially observed, such as queue areas at the entrances, lobby reception area, elevators and elevator lobbies, retail area, common toilets, and the designated smoking area.
  - 3.9.3 Building Roving Guards shall ensure that physical distancing is observed.
  - 3.9.4 Elevator use (passenger and service lifts) shall be limited to 4 passengers per elevator. Floor markings are installed to guide location of passengers.
  - 3.9.5 Escalator passengers must always keep right and stand on every other step of the escalator. Markings are in place to serve as reminder to passengers.
- 3.10 Fitness First Platinum gym will remain closed; while CPR, YIAS, and Chapel use for functions/events are suspended until further notice.
- 3.11 Retail tenants at Podium levels 3 and 4 shall be open for take-out orders only.
  - 3.11.1 Social distancing must be strictly observed by customers in queuing for take-out orders.