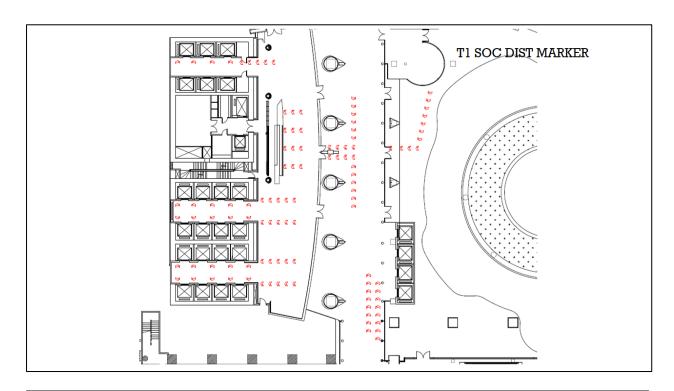

### SECTION 3: ACCESS AND CONDUCT WITHIN BUILDING PREMISES

- 3.1 Number of building entry points are limited to effectively monitor individuals entering the building and to reduce passersby.
  - 3.1.1 Dela Costa and Drop-Off Tower 1 entrance doors shall be open;
  - 3.1.2 Loading dock entrance shall be open for deliveries and contractors;
  - 3.1.3 Buendia entrance doors shall be closed; with the PWD ramp at Buendia side to be used as pedestrian access to the drop-off entrance;
  - 3.1.4 Drop-off Tower II entrance is likewise closed.
- 3.2 Building security personnel are equipped with personal protective equipment and will adhere to social distancing guidelines while providing quality control for enhanced security protocol;
- 3.3 All individuals entering the building must:
  - 3.3.1 Be wearing facemasks no facemask, no entry;
  - 3.3.2 Sanitize shoe soles prior to entry, disinfecting mats are provided at the entrances;
  - 3.3.3 Sanitize hands upon entry, sanitizers are provided at the entrances;
  - 3.3.4 Be subjected to no-contact temperature scan;
    - 3.3.4.1 Any individual with temperature of 37.6°C or greater shall not be allowed entry into the building.
    - 3.3.4.2 Any individual with temperature of 37.5°C, even after a 5-minute rest, shall undergo assessment by the building nurse.