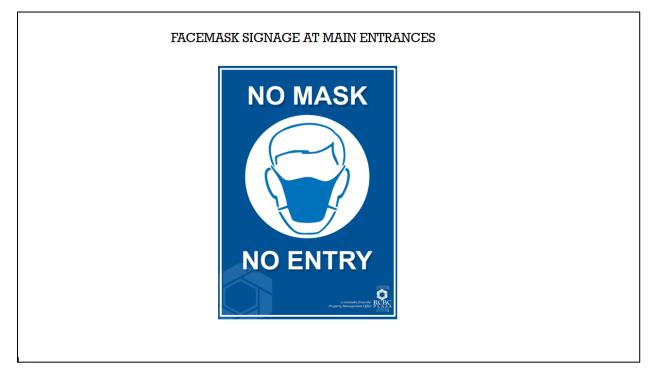

### SECTION 3: ACCESS AND CONDUCT WITHIN BUILDING PREMISES

- 3.1 Number of building entry points are limited to effectively monitor individuals entering the building and to reduce passersby.
  - 3.1.1 Dela Costa and Drop-Off Tower 1 entrance doors shall be open;
  - 3.1.2 Loading dock entrance shall be open for deliveries and contractors;
  - 3.1.3 Buendia entrance doors shall be closed; with the PWD ramp at Buendia side to be used as pedestrian access to the drop-off entrance;
  - 3.1.4 Drop-off Tower II entrance is likewise closed.
- 3.2 Building security personnel are equipped with personal protective equipment and will adhere to social distancing guidelines while providing quality control for enhanced security protocol;
- 3.3 All individuals entering the building must:
  - 3.3.1 Be wearing facemasks no facemask, no entry;
  - 3.3.2 Sanitize shoe soles prior to entry, disinfecting mats are provided at the entrances;
  - 3.3.3 Sanitize hands upon entry, sanitizers are provided at the entrances;
  - 3.3.4 Be subjected to no-contact temperature scan;
    - 3.3.4.1 Any individual with temperature of 37.6°C or greater shall not be allowed entry into the building.
    - 3.3.4.2 Any individual with temperature of 37.5°C, even after a 5-minute rest, shall undergo assessment by the building nurse.