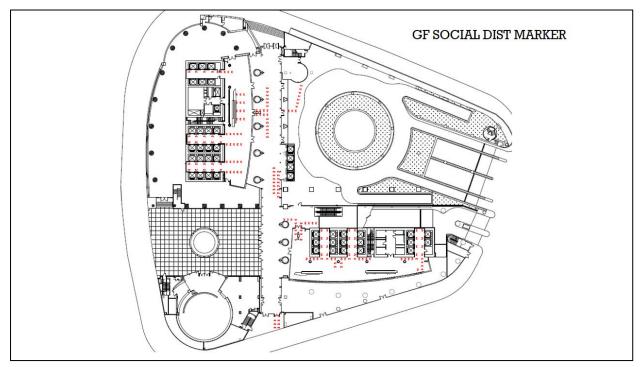

### SECTION 3: ACCESS AND CONDUCT WITHIN BUILDING PREMISES

- 3.1 Number of building entry points are limited to effectively monitor individuals entering the building and to reduce passersby.
  - 3.1.1 Dela Costa and Drop-Off Tower 1 entrance doors shall be open;
  - 3.1.2 Loading dock entrance shall be open for deliveries and contractors;
  - 3.1.3 Buendia entrance doors shall be closed; with the PWD ramp at Buendia side to be used as pedestrian access to the drop-off entrance;
  - 3.1.4 Drop-off Tower II entrance is likewise closed.
- 3.2 Building security personnel are equipped with personal protective equipment and will adhere to social distancing guidelines while providing quality control for enhanced security protocol;
- 3.3 All individuals entering the building must:
  - 3.3.1 Be wearing facemasks no facemask, no entry;
  - 3.3.2 Sanitize shoe soles prior to entry, disinfecting mats are provided at the entrances;
  - 3.3.3 Sanitize hands upon entry, sanitizers are provided at the entrances;
  - 3.3.4 Be subjected to no-contact temperature scan;
    - 3.3.4.1 Any individual with temperature of 37.6°C or greater shall not be allowed entry into the building.
    - 3.3.4.2 Any individual with temperature of 37.5°C, even after a 5-minute rest, shall undergo assessment by the building nurse.