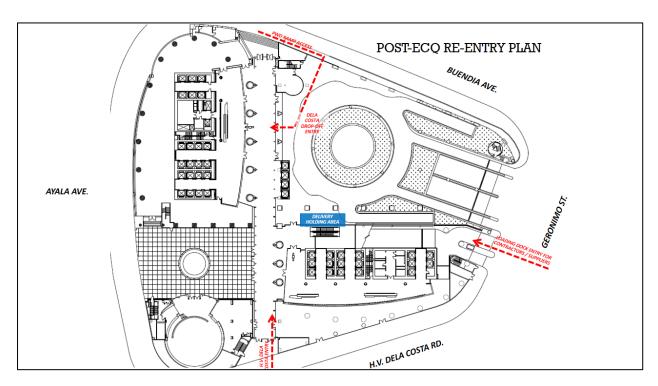

### SECTION 3: ACCESS AND CONDUCT WITHIN BUILDING PREMISES

- 3.1 Number of building entry points are limited to effectively monitor individuals entering the building and to reduce passersby.
  - 3.1.1 Dela Costa and Drop-Off Tower 1 entrance doors shall be open;
  - 3.1.2 Loading dock entrance shall be open for deliveries and contractors;
  - 3.1.3 Buendia entrance doors shall be closed; with the PWD ramp at Buendia side to be used as pedestrian access to the drop-off entrance;
  - 3.1.4 Drop-off Tower II entrance is likewise closed.
- 3.2 Building security personnel are equipped with personal protective equipment and will adhere to social distancing guidelines while providing quality control for enhanced security protocol;
- 3.3 All individuals entering the building must:
  - 3.3.1 Be wearing facemasks no facemask, no entry;
  - 3.3.2 Sanitize shoe soles prior to entry, disinfecting mats are provided at the entrances;
  - 3.3.3 Sanitize hands upon entry, sanitizers are provided at the entrances;
  - 3.3.4 Be subjected to no-contact temperature scan;
    - 3.3.4.1 Any individual with temperature of 37.6°C or greater shall not be allowed entry into the building.
    - 3.3.4.2 Any individual with temperature of 37.5°C, even after a 5-minute rest, shall undergo assessment by the building nurse.