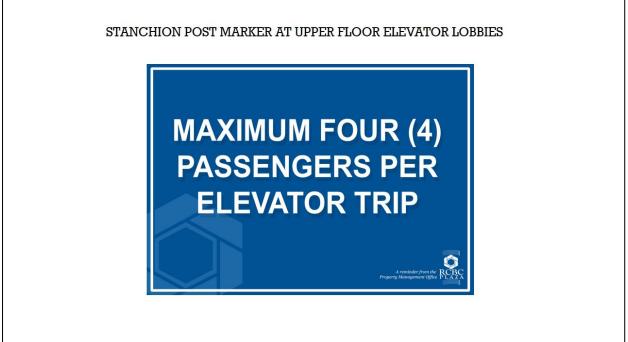

### SECTION 3: ACCESS AND CONDUCT WITHIN BUILDING PREMISES

- 3.1 Number of building entry points are limited to effectively monitor individuals entering the building and to reduce passersby.
  - 3.1.1 Dela Costa and Drop-Off Tower 1 entrance doors shall be open;
  - 3.1.2 Loading dock entrance shall be open for deliveries and contractors;
  - 3.1.3 Buendia entrance doors shall be closed; with the PWD ramp at Buendia side to be used as pedestrian access to the drop-off entrance;
  - 3.1.4 Drop-off Tower II entrance is likewise closed.
- 3.2 Building security personnel are equipped with personal protective equipment and will adhere to social distancing guidelines while providing quality control for enhanced security protocol;
- 3.3 All individuals entering the building must:
  - 3.3.1 Be wearing facemasks no facemask, no entry;
  - 3.3.2 Sanitize shoe soles prior to entry, disinfecting mats are provided at the entrances;
  - 3.3.3 Sanitize hands upon entry, sanitizers are provided at the entrances;
  - 3.3.4 Be subjected to no-contact temperature scan;
    - 3.3.4.1 Any individual with temperature of 37.6°C or greater shall not be allowed entry into the building.
    - 3.3.4.2 Any individual with temperature of 37.5°C, even after a 5-minute rest, shall undergo assessment by the building nurse.

- 3.4 Deliveries by food delivery services and/or online retail stores must be personally received by tenants at the designated pickup point at the drop-off area.
- 3.5 Hand carried mail and parcel by courier delivery services must be received by tenants at the designated pickup point at the Yuchengco Tower / Tower II ground floor lobby. Tenants will be informed of mail and parcel deliveries by the Tower lobby receptionist via telephone call.
- 3.6 The Designated Smoking Area (DSA) at the Courtyard shall be closed until further notice. The DSA at Podium 4 Skylight shall be open, but strict social distancing will be enforced.
- 3.7 Loitering and congregating at the building common areas are strictly prohibited.
- 3.8 Wearing of facemasks within building premises shall be strictly enforced.
  - 3.8.1 Facemasks must be worn at all times and removed only when eating/drinking.
  - 3.8.2 Tenant office heads are urged to enforce wearing of facemasks within their office premises.
- 3.9 Observance of Social Distancing
  - 3.9.1 All building occupants, visitors, and guests must practice social distancing, which entails maintaining a physical distance of 1.2-meter radius space from other individuals.
  - 3.9.2 Floor markings are installed in areas where social distancing must be especially observed, such as queue areas at the entrances, lobby reception area, elevators and elevator lobbies, retail area, common toilets, and the designated smoking area.
  - 3.9.3 Building Roving Guards shall ensure that physical distancing is observed.
  - 3.9.4 Elevator use (passenger and service lifts) shall be limited to 4 passengers per elevator. Floor markings are installed to guide location of passengers.
  - 3.9.5 Escalator passengers must always keep right and stand on every other step of the escalator. Markings are in place to serve as reminder to passengers.
- 3.10 Fitness First Platinum gym will remain closed; while CPR, YIAS, and Chapel use for functions/events are suspended until further notice.
- 3.11 Retail tenants at Podium levels 3 and 4 shall be open for take-out orders only.
  - 3.11.1 Social distancing must be strictly observed by customers in queuing for take-out orders.