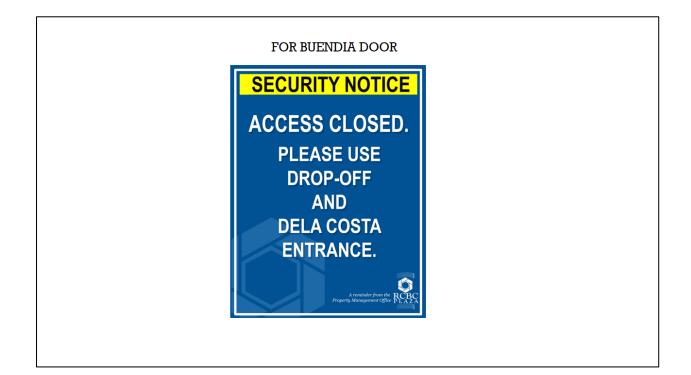

### SECTION 3: ACCESS AND CONDUCT WITHIN BUILDING PREMISES

- 3.1 Number of building entry points are limited to effectively monitor individuals entering the building and to reduce passersby.
  - 3.1.1 Dela Costa and Drop-Off Tower 1 entrance doors shall be open;
  - 3.1.2 Loading dock entrance shall be open for deliveries and contractors;
  - 3.1.3 Buendia entrance doors shall be closed; with the PWD ramp at Buendia side to be used as pedestrian access to the drop-off entrance;
  - 3.1.4 Drop-off Tower II entrance is likewise closed.
- 3.2 Building security personnel are equipped with personal protective equipment and will adhere to social distancing guidelines while providing quality control for enhanced security protocol;
- 3.3 All individuals entering the building must:
  - 3.3.1 Be wearing facemasks no facemask, no entry;
  - 3.3.2 Sanitize shoe soles prior to entry, disinfecting mats are provided at the entrances;
  - 3.3.3 Sanitize hands upon entry, sanitizers are provided at the entrances;
  - 3.3.4 Be subjected to no-contact temperature scan;
    - 3.3.4.1 Any individual with temperature of 37.6°C or greater shall not be allowed entry into the building.
    - 3.3.4.2 Any individual with temperature of 37.5°C, even after a 5-minute rest, shall undergo assessment by the building nurse.