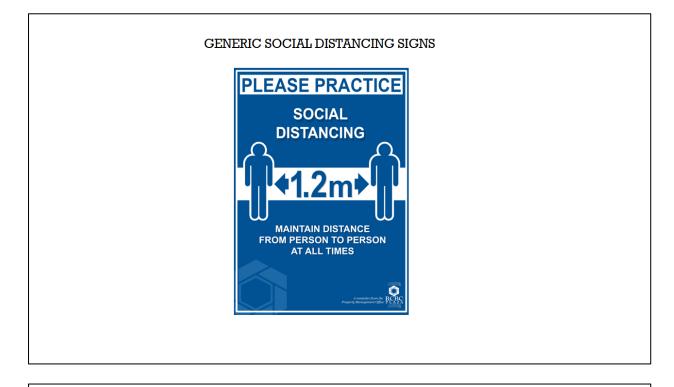

- 3.4 Deliveries by food delivery services and/or online retail stores must be personally received by tenants at the designated pickup point at the drop-off area.
- 3.5 Hand carried mail and parcel by courier delivery services must be received by tenants at the designated pickup point at the Yuchengco Tower / Tower II ground floor lobby. Tenants will be informed of mail and parcel deliveries by the Tower lobby receptionist via telephone call.
- 3.6 The Designated Smoking Area (DSA) at the Courtyard shall be closed until further notice. The DSA at Podium 4 Skylight shall be open, but strict social distancing will be enforced.
- 3.7 Loitering and congregating at the building common areas are strictly prohibited.
- 3.8 Wearing of facemasks within building premises shall be strictly enforced.
  - 3.8.1 Facemasks must be worn at all times and removed only when eating/drinking.
  - 3.8.2 Tenant office heads are urged to enforce wearing of facemasks within their office premises.
- 3.9 Observance of Social Distancing
  - 3.9.1 All building occupants, visitors, and guests must practice social distancing, which entails maintaining a physical distance of 1.2-meter radius space from other individuals.
  - 3.9.2 Floor markings are installed in areas where social distancing must be especially observed, such as queue areas at the entrances, lobby reception area, elevators and elevator lobbies, retail area, common toilets, and the designated smoking area.
  - 3.9.3 Building Roving Guards shall ensure that physical distancing is observed.
  - 3.9.4 Elevator use (passenger and service lifts) shall be limited to 4 passengers per elevator. Floor markings are installed to guide location of passengers.
  - 3.9.5 Escalator passengers must always keep right and stand on every other step of the escalator. Markings are in place to serve as reminder to passengers.
- 3.10 Fitness First Platinum gym will remain closed; while CPR, YIAS, and Chapel use for functions/events are suspended until further notice.
- 3.11 Retail tenants at Podium levels 3 and 4 shall be open for take-out orders only.
  - 3.11.1 Social distancing must be strictly observed by customers in queuing for take-out orders.