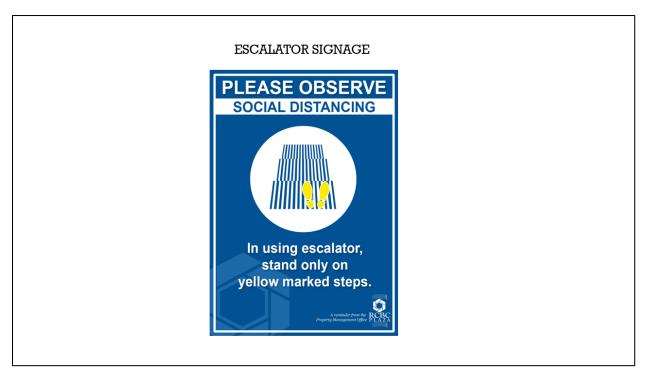

### SECTION 3: ACCESS AND CONDUCT WITHIN BUILDING PREMISES

- 3.1 Number of building entry points are limited to effectively monitor individuals entering the building and to reduce passersby.
  - 3.1.1 Dela Costa and Drop-Off Tower 1 entrance doors shall be open;
  - 3.1.2 Loading dock entrance shall be open for deliveries and contractors;
  - 3.1.3 Buendia entrance doors shall be closed; with the PWD ramp at Buendia side to be used as pedestrian access to the drop-off entrance;
  - 3.1.4 Drop-off Tower II entrance is likewise closed.
- 3.2 Building security personnel are equipped with personal protective equipment and will adhere to social distancing guidelines while providing quality control for enhanced security protocol;
- 3.3 All individuals entering the building must:
  - 3.3.1 Be wearing facemasks no facemask, no entry;
  - 3.3.2 Sanitize shoe soles prior to entry, disinfecting mats are provided at the entrances;
  - 3.3.3 Sanitize hands upon entry, sanitizers are provided at the entrances;
  - 3.3.4 Be subjected to no-contact temperature scan;
    - 3.3.4.1 Any individual with temperature of 37.6°C or greater shall not be allowed entry into the building.
    - 3.3.4.2 Any individual with temperature of 37.5°C, even after a 5-minute rest, shall undergo assessment by the building nurse.

- 3.4 Deliveries by food delivery services and/or online retail stores must be personally received by tenants at the designated pickup point at the drop-off area.
- 3.5 Hand carried mail and parcel by courier delivery services must be received by tenants at the designated pickup point at the Yuchengco Tower / Tower II ground floor lobby. Tenants will be informed of mail and parcel deliveries by the Tower lobby receptionist via telephone call.
- 3.6 The Designated Smoking Area (DSA) at the Courtyard shall be closed until further notice. The DSA at Podium 4 Skylight shall be open, but strict social distancing will be enforced.
- 3.7 Loitering and congregating at the building common areas are strictly prohibited.
- 3.8 Wearing of facemasks within building premises shall be strictly enforced.
  - 3.8.1 Facemasks must be worn at all times and removed only when eating/drinking.
  - 3.8.2 Tenant office heads are urged to enforce wearing of facemasks within their office premises.
- 3.9 Observance of Social Distancing
  - 3.9.1 All building occupants, visitors, and guests must practice social distancing, which entails maintaining a physical distance of 1.2-meter radius space from other individuals.
  - 3.9.2 Floor markings are installed in areas where social distancing must be especially observed, such as queue areas at the entrances, lobby reception area, elevators and elevator lobbies, retail area, common toilets, and the designated smoking area.
  - 3.9.3 Building Roving Guards shall ensure that physical distancing is observed.
  - 3.9.4 Elevator use (passenger and service lifts) shall be limited to 4 passengers per elevator. Floor markings are installed to guide location of passengers.
  - 3.9.5 Escalator passengers must always keep right and stand on every other step of the escalator. Markings are in place to serve as reminder to passengers.
- 3.10 Fitness First Platinum gym will remain closed; while CPR, YIAS, and Chapel use for functions/events are suspended until further notice.
- 3.11 Retail tenants at Podium levels 3 and 4 shall be open for take-out orders only.
  - 3.11.1 Social distancing must be strictly observed by customers in queuing for take-out orders.