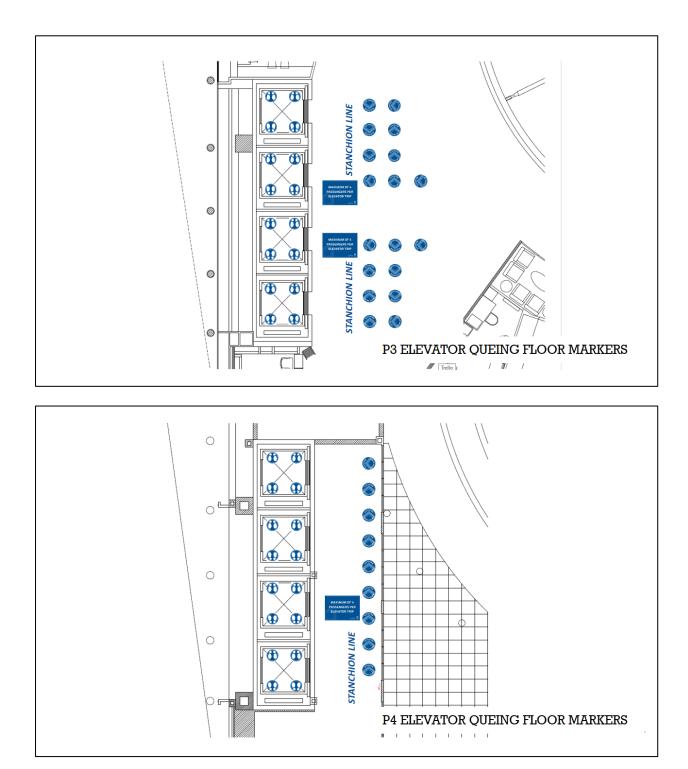

### SECTION 3: ACCESS AND CONDUCT WITHIN BUILDING PREMISES

- 3.1 Number of building entry points are limited to effectively monitor individuals entering the building and to reduce passersby.
  - 3.1.1 Dela Costa and Drop-Off Tower 1 entrance doors shall be open;
  - 3.1.2 Loading dock entrance shall be open for deliveries and contractors;
  - 3.1.3 Buendia entrance doors shall be closed; with the PWD ramp at Buendia side to be used as pedestrian access to the drop-off entrance;
  - 3.1.4 Drop-off Tower II entrance is likewise closed.
- 3.2 Building security personnel are equipped with personal protective equipment and will adhere to social distancing guidelines while providing quality control for enhanced security protocol;
- 3.3 All individuals entering the building must:
  - 3.3.1 Be wearing facemasks no facemask, no entry;
  - 3.3.2 Sanitize shoe soles prior to entry, disinfecting mats are provided at the entrances;
  - 3.3.3 Sanitize hands upon entry, sanitizers are provided at the entrances;
  - 3.3.4 Be subjected to no-contact temperature scan;
    - 3.3.4.1 Any individual with temperature of 37.6°C or greater shall not be allowed entry into the building.
    - 3.3.4.2 Any individual with temperature of 37.5°C, even after a 5-minute rest, shall undergo assessment by the building nurse.

- 3.4 Deliveries by food delivery services and/or online retail stores must be personally received by tenants at the designated pickup point at the drop-off area.
- 3.5 Hand carried mail and parcel by courier delivery services must be received by tenants at the designated pickup point at the Yuchengco Tower / Tower II ground floor lobby. Tenants will be informed of mail and parcel deliveries by the Tower lobby receptionist via telephone call.
- 3.6 The Designated Smoking Area (DSA) at the Courtyard shall be closed until further notice. The DSA at Podium 4 Skylight shall be open, but strict social distancing will be enforced.
- 3.7 Loitering and congregating at the building common areas are strictly prohibited.
- 3.8 Wearing of facemasks within building premises shall be strictly enforced.
  - 3.8.1 Facemasks must be worn at all times and removed only when eating/drinking.
  - 3.8.2 Tenant office heads are urged to enforce wearing of facemasks within their office premises.
- 3.9 Observance of Social Distancing
  - 3.9.1 All building occupants, visitors, and guests must practice social distancing, which entails maintaining a physical distance of 1.2-meter radius space from other individuals.
  - 3.9.2 Floor markings are installed in areas where social distancing must be especially observed, such as queue areas at the entrances, lobby reception area, elevators and elevator lobbies, retail area, common toilets, and the designated smoking area.
  - 3.9.3 Building Roving Guards shall ensure that physical distancing is observed.
  - 3.9.4 Elevator use (passenger and service lifts) shall be limited to 4 passengers per elevator. Floor markings are installed to guide location of passengers.
  - 3.9.5 Escalator passengers must always keep right and stand on every other step of the escalator. Markings are in place to serve as reminder to passengers.
- 3.10 Fitness First Platinum gym will remain closed; while CPR, YIAS, and Chapel use for functions/events are suspended until further notice.
- 3.11 Retail tenants at Podium levels 3 and 4 shall be open for take-out orders only.
  - 3.11.1 Social distancing must be strictly observed by customers in queuing for take-out orders.