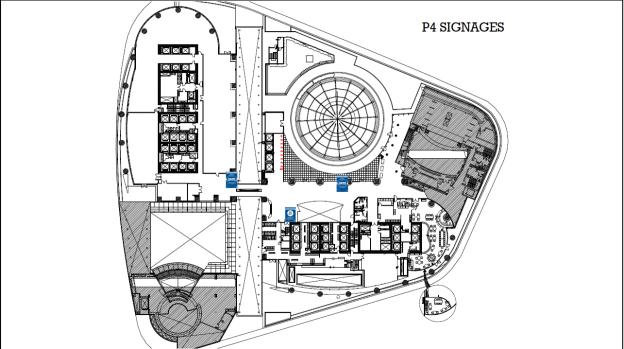

# • Annex II – RCBC Plaza Building Signages

|                    |                             | Doc. Ref. No.               | SFD-JRG-01-001 |
|--------------------|-----------------------------|-----------------------------|----------------|
|                    | _                           | Version No.                 | 1              |
|                    | Safety Department           | Issue Date                  | 05.15.2020     |
| RCBC               |                             | Approval Date               | 05.15.2020     |
| <b>KCBC</b>        | Post-ECQ                    | Revision Date:              | N/A            |
| Realty Corporation | Building Reentry Guidelines | Supersedes Doc. Ref.<br>No. | N/A            |
|                    | Dunuing Reentry Guidennes   | Documentary<br>Sensitivity  | External       |