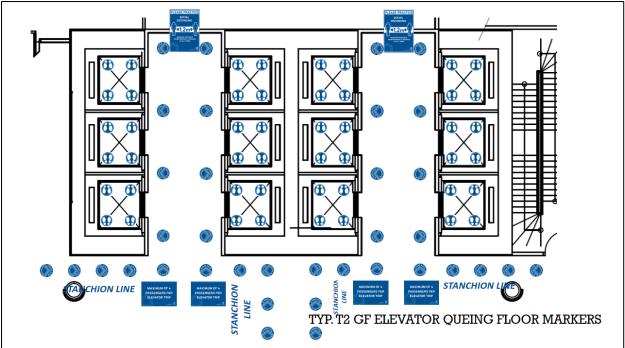

### SECTION 3: ACCESS AND CONDUCT WITHIN BUILDING PREMISES

- 3.1 Number of building entry points are limited to effectively monitor individuals entering the building and to reduce passersby.
  - 3.1.1 Dela Costa and Drop-Off Tower 1 entrance doors shall be open;
  - 3.1.2 Loading dock entrance shall be open for deliveries and contractors;
  - 3.1.3 Buendia entrance doors shall be closed; with the PWD ramp at Buendia side to be used as pedestrian access to the drop-off entrance;
  - 3.1.4 Drop-off Tower II entrance is likewise closed.
- 3.2 Building security personnel are equipped with personal protective equipment and will adhere to social distancing guidelines while providing quality control for enhanced security protocol;
- 3.3 All individuals entering the building must:
  - 3.3.1 Be wearing facemasks no facemask, no entry;
  - 3.3.2 Sanitize shoe soles prior to entry, disinfecting mats are provided at the entrances;
  - 3.3.3 Sanitize hands upon entry, sanitizers are provided at the entrances;
  - 3.3.4 Be subjected to no-contact temperature scan;
    - 3.3.4.1 Any individual with temperature of 37.6°C or greater shall not be allowed entry into the building.
    - 3.3.4.2 Any individual with temperature of 37.5°C, even after a 5-minute rest, shall undergo assessment by the building nurse.

- 3.4 Deliveries by food delivery services and/or online retail stores must be personally received by tenants at the designated pickup point at the drop-off area.
- 3.5 Hand carried mail and parcel by courier delivery services must be received by tenants at the designated pickup point at the Yuchengco Tower / Tower II ground floor lobby. Tenants will be informed of mail and parcel deliveries by the Tower lobby receptionist via telephone call.
- 3.6 The Designated Smoking Area (DSA) at the Courtyard shall be closed until further notice. The DSA at Podium 4 Skylight shall be open, but strict social distancing will be enforced.
- 3.7 Loitering and congregating at the building common areas are strictly prohibited.
- 3.8 Wearing of facemasks within building premises shall be strictly enforced.
  - 3.8.1 Facemasks must be worn at all times and removed only when eating/drinking.
  - 3.8.2 Tenant office heads are urged to enforce wearing of facemasks within their office premises.
- 3.9 Observance of Social Distancing
  - 3.9.1 All building occupants, visitors, and guests must practice social distancing, which entails maintaining a physical distance of 1.2-meter radius space from other individuals.
  - 3.9.2 Floor markings are installed in areas where social distancing must be especially observed, such as queue areas at the entrances, lobby reception area, elevators and elevator lobbies, retail area, common toilets, and the designated smoking area.
  - 3.9.3 Building Roving Guards shall ensure that physical distancing is observed.
  - 3.9.4 Elevator use (passenger and service lifts) shall be limited to 4 passengers per elevator. Floor markings are installed to guide location of passengers.
  - 3.9.5 Escalator passengers must always keep right and stand on every other step of the escalator. Markings are in place to serve as reminder to passengers.
- 3.10 Fitness First Platinum gym will remain closed; while CPR, YIAS, and Chapel use for functions/events are suspended until further notice.
- 3.11 Retail tenants at Podium levels 3 and 4 shall be open for take-out orders only.
  - 3.11.1 Social distancing must be strictly observed by customers in queuing for take-out orders.