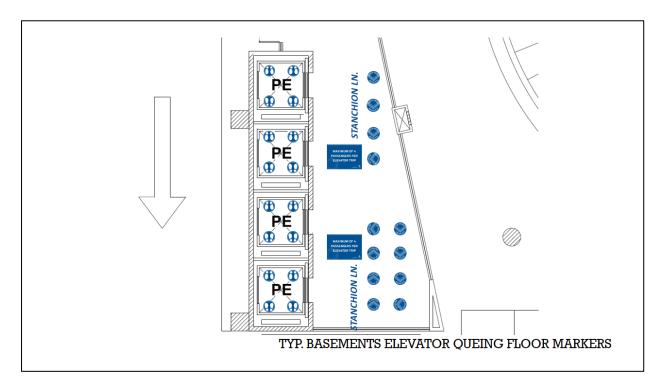

### SECTION 3: ACCESS AND CONDUCT WITHIN BUILDING PREMISES

- 3.1 Number of building entry points are limited to effectively monitor individuals entering the building and to reduce passersby.
  - 3.1.1 Dela Costa and Drop-Off Tower 1 entrance doors shall be open;
  - 3.1.2 Loading dock entrance shall be open for deliveries and contractors;
  - 3.1.3 Buendia entrance doors shall be closed; with the PWD ramp at Buendia side to be used as pedestrian access to the drop-off entrance;
  - 3.1.4 Drop-off Tower II entrance is likewise closed.
- 3.2 Building security personnel are equipped with personal protective equipment and will adhere to social distancing guidelines while providing quality control for enhanced security protocol;
- 3.3 All individuals entering the building must:
  - 3.3.1 Be wearing facemasks no facemask, no entry;
  - 3.3.2 Sanitize shoe soles prior to entry, disinfecting mats are provided at the entrances;
  - 3.3.3 Sanitize hands upon entry, sanitizers are provided at the entrances;
  - 3.3.4 Be subjected to no-contact temperature scan;
    - 3.3.4.1 Any individual with temperature of 37.6°C or greater shall not be allowed entry into the building.
    - 3.3.4.2 Any individual with temperature of 37.5°C, even after a 5-minute rest, shall undergo assessment by the building nurse.

- 3.4 Deliveries by food delivery services and/or online retail stores must be personally received by tenants at the designated pickup point at the drop-off area.
- 3.5 Hand carried mail and parcel by courier delivery services must be received by tenants at the designated pickup point at the Yuchengco Tower / Tower II ground floor lobby. Tenants will be informed of mail and parcel deliveries by the Tower lobby receptionist via telephone call.
- 3.6 The Designated Smoking Area (DSA) at the Courtyard shall be closed until further notice. The DSA at Podium 4 Skylight shall be open, but strict social distancing will be enforced.
- 3.7 Loitering and congregating at the building common areas are strictly prohibited.
- 3.8 Wearing of facemasks within building premises shall be strictly enforced.
  - 3.8.1 Facemasks must be worn at all times and removed only when eating/drinking.
  - 3.8.2 Tenant office heads are urged to enforce wearing of facemasks within their office premises.
- 3.9 Observance of Social Distancing
  - 3.9.1 All building occupants, visitors, and guests must practice social distancing, which entails maintaining a physical distance of 1.2-meter radius space from other individuals.
  - 3.9.2 Floor markings are installed in areas where social distancing must be especially observed, such as queue areas at the entrances, lobby reception area, elevators and elevator lobbies, retail area, common toilets, and the designated smoking area.
  - 3.9.3 Building Roving Guards shall ensure that physical distancing is observed.
  - 3.9.4 Elevator use (passenger and service lifts) shall be limited to 4 passengers per elevator. Floor markings are installed to guide location of passengers.
  - 3.9.5 Escalator passengers must always keep right and stand on every other step of the escalator. Markings are in place to serve as reminder to passengers.
- 3.10 Fitness First Platinum gym will remain closed; while CPR, YIAS, and Chapel use for functions/events are suspended until further notice.
- 3.11 Retail tenants at Podium levels 3 and 4 shall be open for take-out orders only.
  - 3.11.1 Social distancing must be strictly observed by customers in queuing for take-out orders.