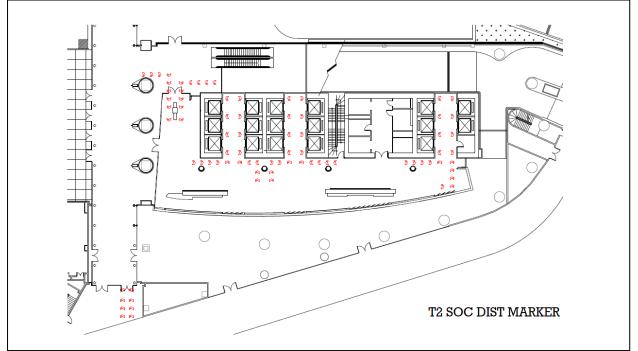

### SECTION 3: ACCESS AND CONDUCT WITHIN BUILDING PREMISES

- 3.1 Number of building entry points are limited to effectively monitor individuals entering the building and to reduce passersby.
  - 3.1.1 Dela Costa and Drop-Off Tower 1 entrance doors shall be open;
  - 3.1.2 Loading dock entrance shall be open for deliveries and contractors;
  - 3.1.3 Buendia entrance doors shall be closed; with the PWD ramp at Buendia side to be used as pedestrian access to the drop-off entrance;
  - 3.1.4 Drop-off Tower II entrance is likewise closed.
- 3.2 Building security personnel are equipped with personal protective equipment and will adhere to social distancing guidelines while providing quality control for enhanced security protocol;
- 3.3 All individuals entering the building must:
  - 3.3.1 Be wearing facemasks no facemask, no entry;
  - 3.3.2 Sanitize shoe soles prior to entry, disinfecting mats are provided at the entrances;
  - 3.3.3 Sanitize hands upon entry, sanitizers are provided at the entrances;
  - 3.3.4 Be subjected to no-contact temperature scan;
    - 3.3.4.1 Any individual with temperature of 37.6°C or greater shall not be allowed entry into the building.
    - 3.3.4.2 Any individual with temperature of 37.5°C, even after a 5-minute rest, shall undergo assessment by the building nurse.