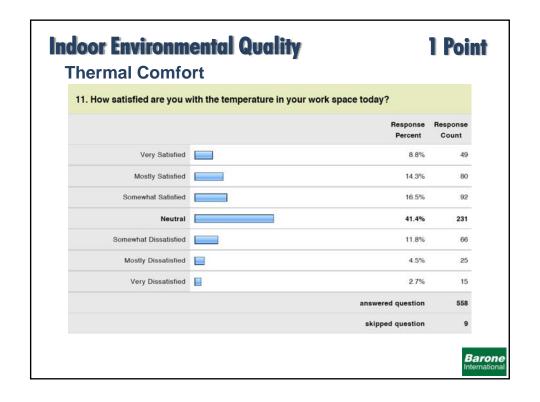

# **Indoor Environmental Quality**

1 Point

## **Occupant Survey**

- · Assessment of building occupants' comfort
  - Thermal comfort
  - Acoustics
  - Indoor air quality (IAQ)
  - Lighting levels
  - Building cleanliness
  - Other comfort issues