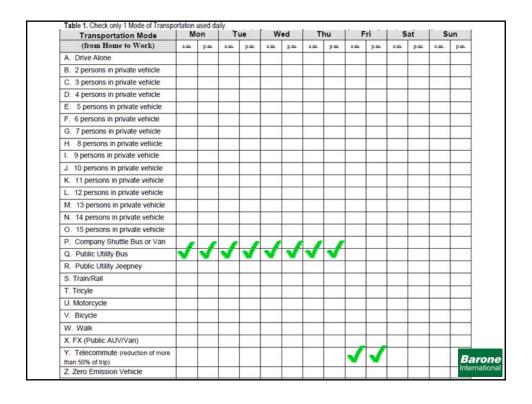

## **Alternative Commuting Transportation**

- <u>All</u> building occupants to complete a survey indicating how you commute to RCBC Plaza
  - Typical 5 day work week
  - Using an Online Survey
  - Easy to complete 15 minutes using Google Maps

Need
80%
Participation

Barone International