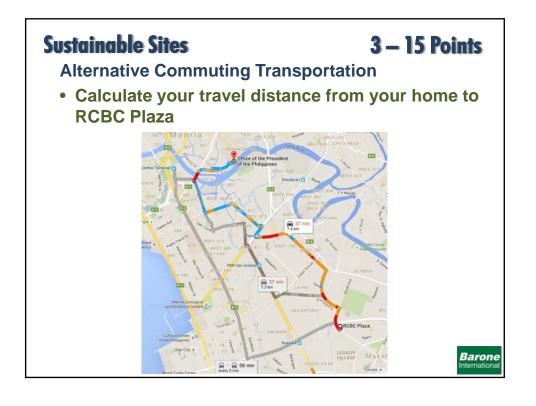

## **Sustainable Sites**

3 – 15 Points

## **Alternative Commuting Transportation**

- <u>All</u> building occupants to complete a survey indicating how you commute to RCBC Plaza
  - Typical 5 day work week
  - Using an Online Survey
  - Easy to complete 15 minutes using Google Maps