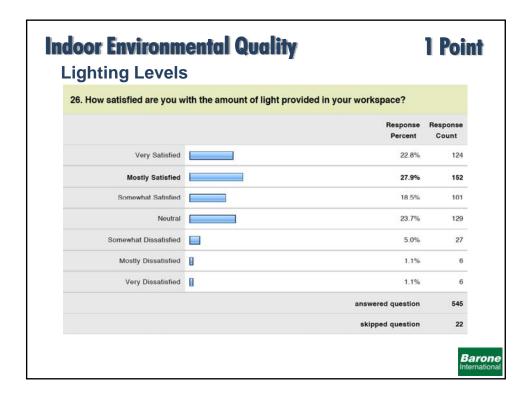

# **Indoor Environmental Quality**

1 Point

## **Occupant Survey**

- · Assessment of building occupants' comfort
  - Thermal comfort
  - Acoustics
  - Indoor air quality (IAQ)
  - Lighting levels
  - Building cleanliness
  - Other comfort issues