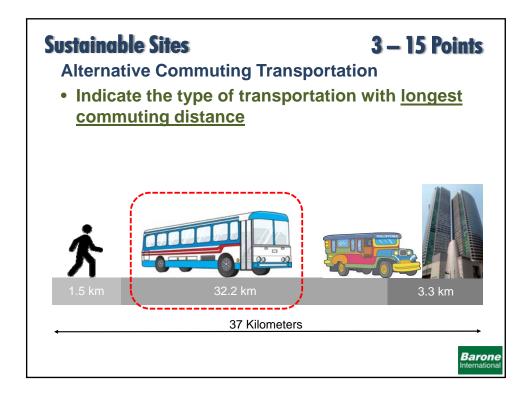

## **Sustainable Sites**

3 – 15 Points

## **Alternative Commuting Transportation**

- <u>All</u> building occupants to complete a survey indicating how you commute to RCBC Plaza
  - Typical 5 day work week
  - Using an Online Survey
  - Easy to complete 15 minutes using Google Maps