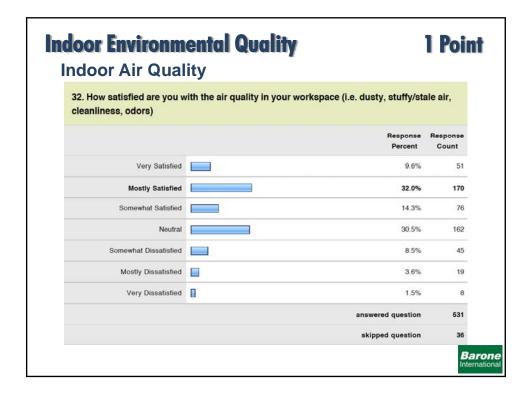

# **Indoor Environmental Quality**

1 Point

## **Occupant Survey**

- · Assessment of building occupants' comfort
  - Thermal comfort
  - Acoustics
  - Indoor air quality (IAQ)
  - Lighting levels
  - Building cleanliness
  - Other comfort issues