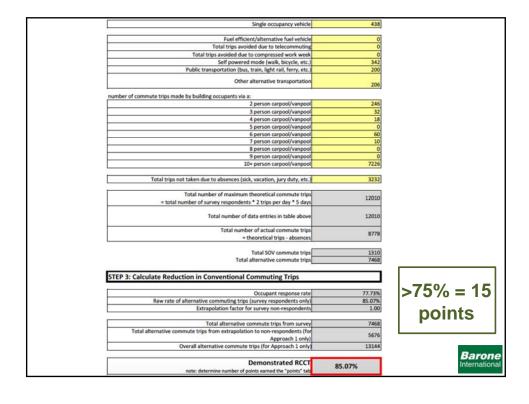

## **Alternative Commuting Transportation**

- <u>All</u> building occupants to complete a survey indicating how you commute to RCBC Plaza
  - Typical 5 day work week
  - Using an Online Survey
  - Easy to complete 15 minutes using Google Maps

Need
80%
Participation

Barone International