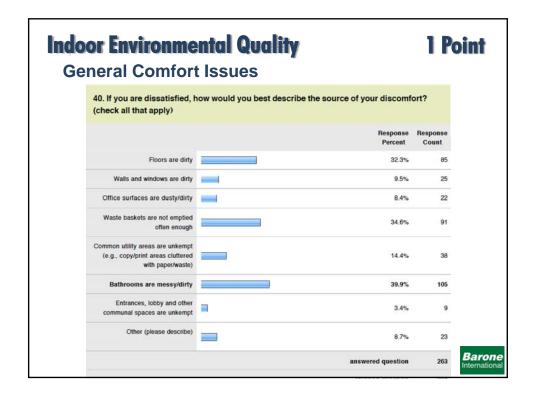

# **Indoor Environmental Quality**

1 Point

## **Occupant Survey**

- · Assessment of building occupants' comfort
  - Thermal comfort
  - Acoustics
  - Indoor air quality (IAQ)
  - Lighting levels
  - Building cleanliness
  - Other comfort issues