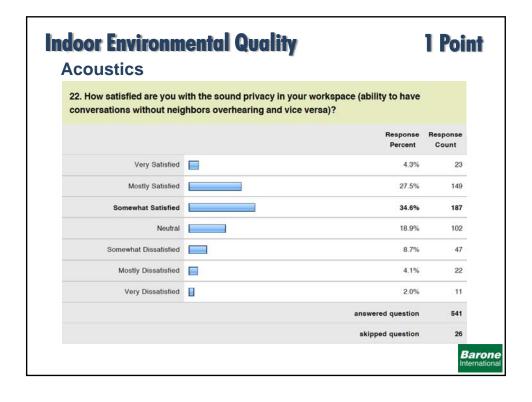

# **Indoor Environmental Quality**

1 Point

## **Occupant Survey**

- · Assessment of building occupants' comfort
  - Thermal comfort
  - Acoustics
  - Indoor air quality (IAQ)
  - Lighting levels
  - Building cleanliness
  - Other comfort issues