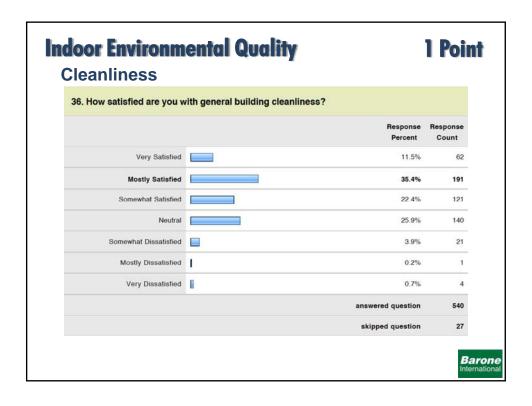

# **Indoor Environmental Quality**

1 Point

## **Occupant Survey**

- · Assessment of building occupants' comfort
  - Thermal comfort
  - Acoustics
  - Indoor air quality (IAQ)
  - Lighting levels
  - Building cleanliness
  - Other comfort issues