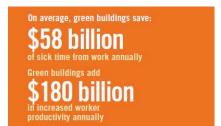

#### Green Building Occupants Are Healthier & More Productive

- In the U.S., people spend, on average, 90% or more of their time indoors\*
- Green buildings typically have better indoor air quality and lighting