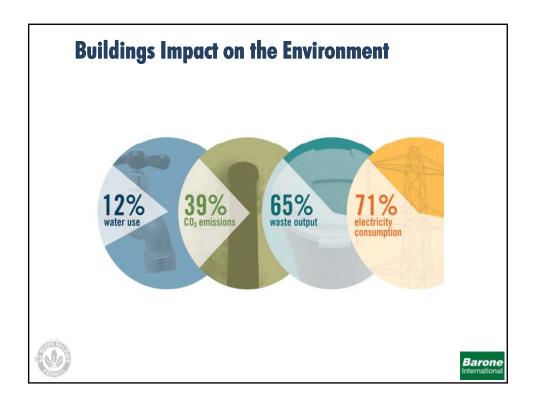

#### **Green Buildings are Healthy**

#### Green Building Occupants Are Healthier & More Productive

- In the U.S., people spend, on average, 90% or more of their time indoors\*
- Green buildings typically have better indoor air quality and lighting