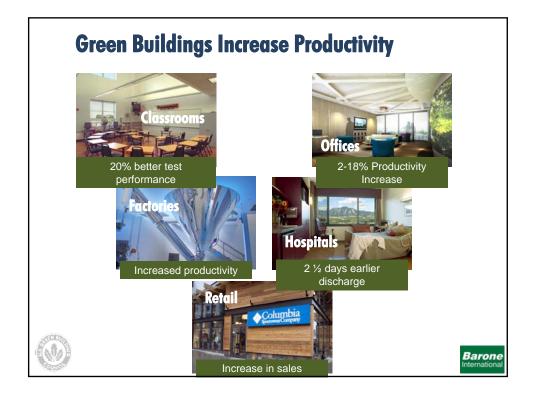

#### **Green Buildings are Healthy**

#### Green Building Occupants Are Healthier & More Productive

- In the U.S., people spend, on average, 90% or more of their time indoors\*
- Green buildings typically have better indoor air quality and lighting