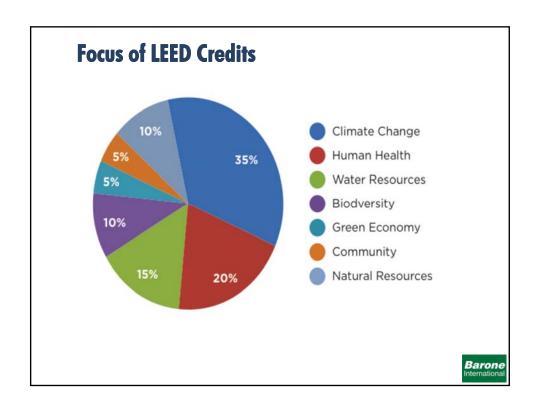

### **LEED® EB:OM Categories and Points**

#### **Sustainable Sites**

• 26 Points

#### **Water Efficiency**

• 14 Points

#### **Energy and Atmosphere**

• 35 Points

#### **Materials & Resources**

• 10 Points

## Indoor Environmental Quality

• 15 Points

#### **Innovation in Operations**

• 6 Points

6 Categories