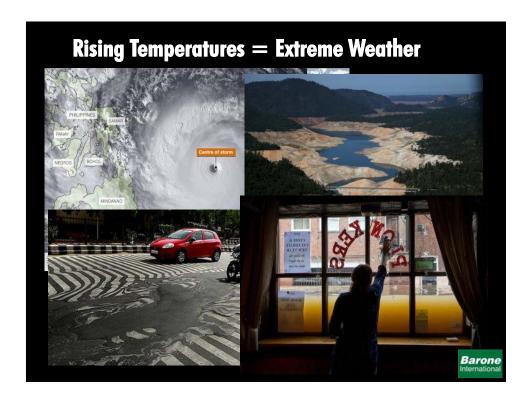

# May 2016 was the hottest May on record

May 2016 was the

376nd consecutive month
with a global temperature
above the 20th century
average