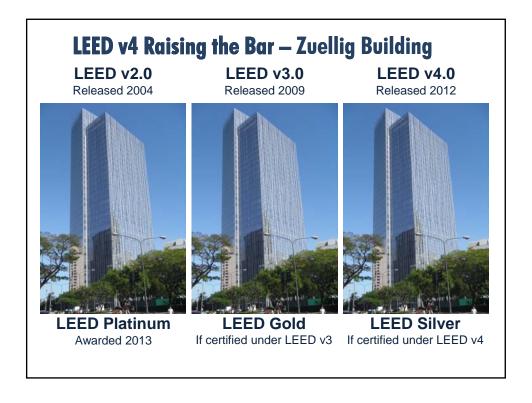

Registered (Targeting 2016)

Registered (Targeting 2017)

Registered (Targeting 2017)

Registered (Targeting 2020)

Pending Registration

- LEED 2009 will be discontinued October 31, 2016
- Projects registered starting November 1, 2016 will be LEED v4
- LEED 2009 projects must be certified by June 30, 2021