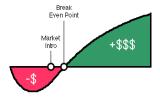

#### **Why Green Can Cost More**

Cost increase when "greening" a pre-existing design

Barone

29