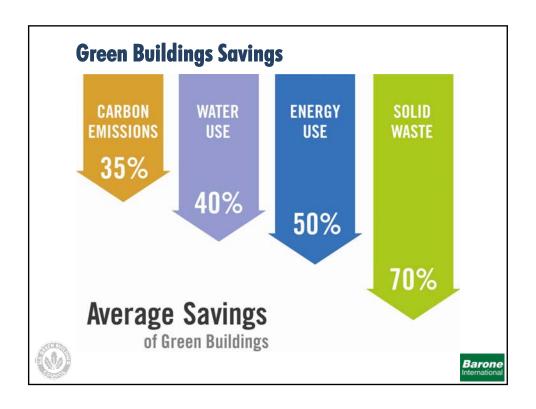

#### **The Value of Green**

#### **Payback**

**Barone International** 

- Worldwide average, payback of green investment is approximately 2.5 years
- Average payback in Philippines is approximately 1.5 - 2 years based on costs of electricity