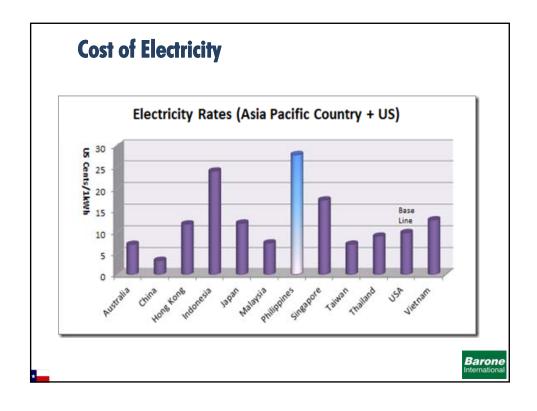

#### **Payback**

**Barone International** 

- Worldwide average, payback of green investment is approximately 2.5 years
- Average payback in Philippines is approximately 1.5 - 2 years based on costs of electricity