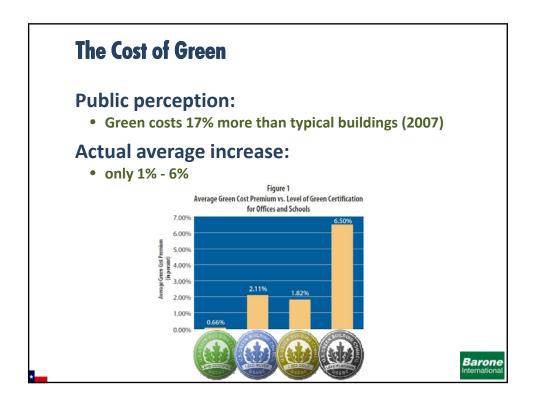

#### **Why Green Can Cost More**

Cost increase when "greening" a pre-existing design

Barone

29