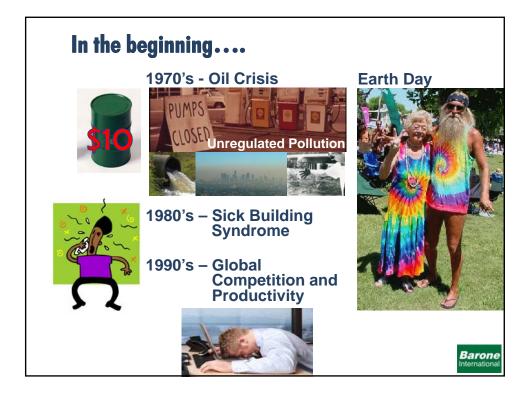

# May 2016 was the hottest May on record

May 2016 was the

376nd consecutive month
with a global temperature
above the 20th century
average