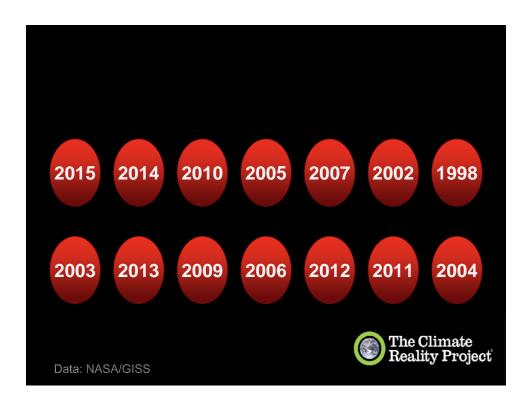

# May 2016 was the hottest May on record

May 2016 was the

376nd consecutive month
with a global temperature
above the 20th century
average