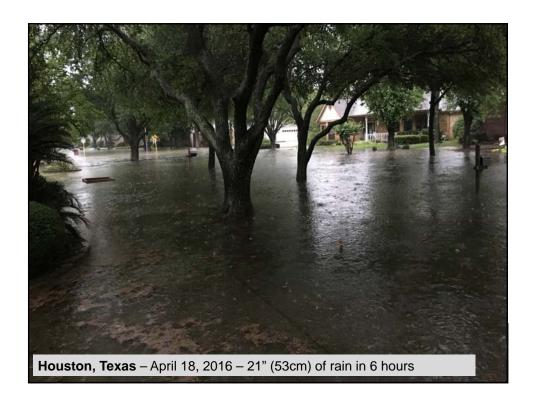

# May 2016 was the hottest May on record

May 2016 was the

376nd consecutive month
with a global temperature
above the 20th century
average